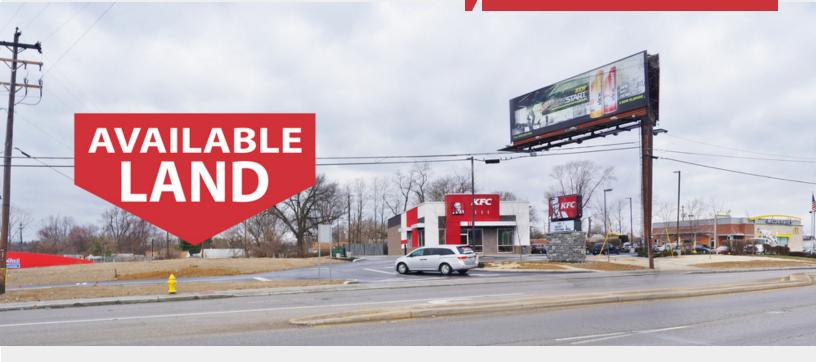

For Sale

LAND

0.91 Acres

#### 8325 Colerain Avenue

Cincinnati, Ohio 45239

#### **Property Features**

- Retail land Colerain @ Ronald Reagan
- · Next to McDonalds and newly built KFC
- · Sits near Wal-Mart, Staples, BW3, US Bank, Wendy's
- High Traffic Colerain Corridor at Ronald Reagan Hwy 45,885 CPD
- · Access to Traffic Signal
- For Sale / Build to Suit / Ground Lease Opportunity
- Sale Price \$595,000
- Ground Lease- \$62,500 yr