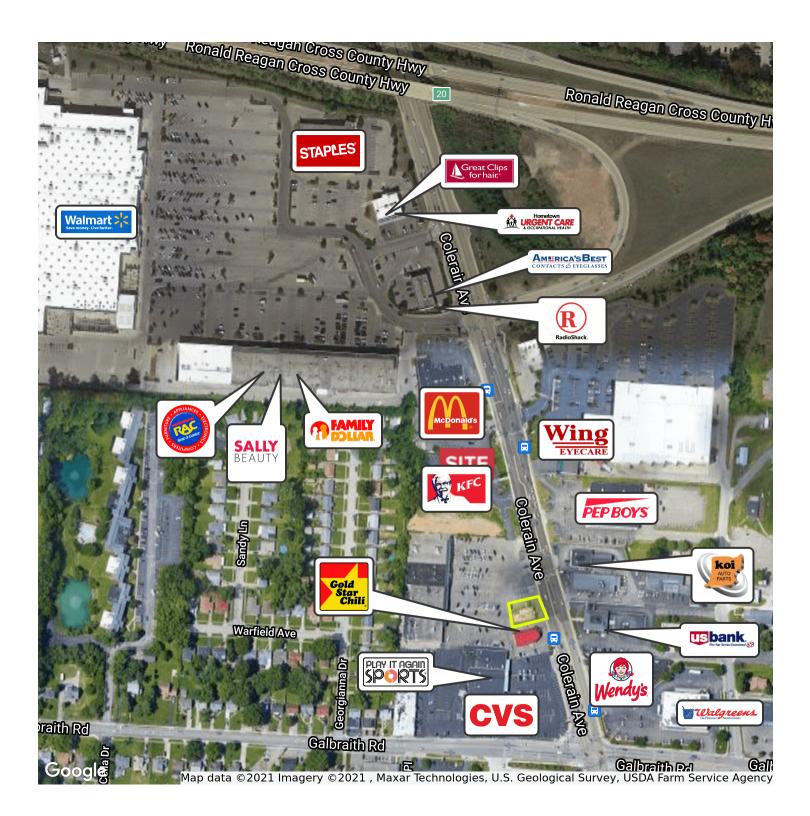

#### **Property Features**

- Retail land Colerain @ Ronald Reagan
- · Next to McDonalds and newly built KFC
- · Sits near Wal-Mart, Staples, BW3, US Bank, Wendy's
- High Traffic Colerain Corridor at Ronald Reagan Hwy 45,885 CPD
- · Access to Traffic Signal
- For Sale / Build to Suit / Ground Lease Opportunity
- Sale Price \$595,000
- Ground Lease- \$62,500 yr