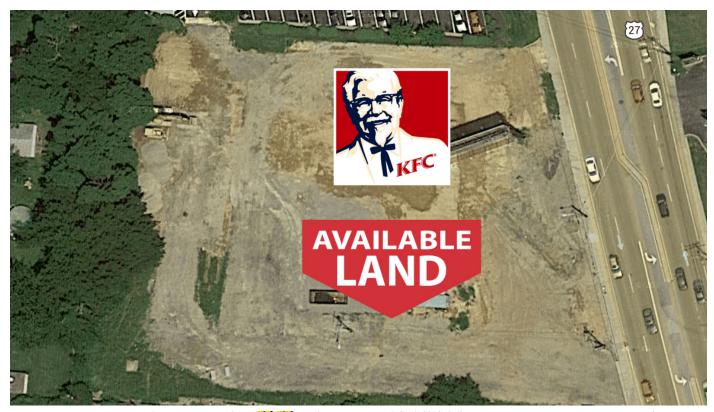

For Sale

LAND

0.91 Acres

#### **Property Features**

- Retail land Colerain @ Ronald Reagan
- · Next to McDonalds and newly built KFC
- · Sits near Wal-Mart, Staples, BW3, US Bank, Wendy's
- High Traffic Colerain Corridor at Ronald Reagan Hwy 45,885 CPD
- · Access to Traffic Signal
- For Sale / Build to Suit / Ground Lease Opportunity
- Sale Price \$595,000
- Ground Lease- \$62,500 yr