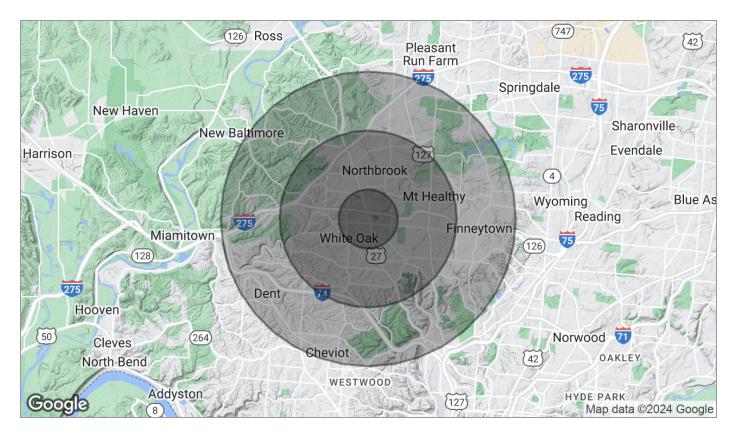

| Demographics       | 1 Mile   | 3 Miles  | 5 Miles  |
|--------------------|----------|----------|----------|
| Total Population:  | 10,860   | 90,268   | 193,191  |
| Average HH Income: | \$58,091 | \$59,357 | \$58,824 |

## 8325 Colerain Avenue

| Population          | 1 Mile    | 3 Miles   | 5 Miles   |  |
|---------------------|-----------|-----------|-----------|--|
| TOTAL POPULATION    | 10,860    | 90,268    | 193,191   |  |
| MEDIAN AGE          | 38.0      | 38.4      | 37.8      |  |
| MEDIAN AGE (MALE)   | 37.8      | 36.4      | 35.7      |  |
| MEDIAN AGE (FEMALE) | 38.8      | 39.1      | 38.9      |  |
| Households & Income | 1 Mile    | 3 Miles   | 5 Miles   |  |
| TOTAL HOUSEHOLDS    | 4,351     | 36,951    | 79,150    |  |
| # OF PERSONS PER HH | 2.5       | 2.4       | 2.4       |  |
| AVERAGE HH INCOME   | \$58,091  | \$59,357  | \$58,824  |  |
| AVERAGE HOUSE VALUE | \$138,055 | \$150,033 | \$164,155 |  |
| Race                | 1 Mile    | 3 Miles   | 5 Miles   |  |
| % WHITE             | 87.8%     | 70.4%     | 65.1%     |  |
| % BLACK             | 9.2%      | 26.4%     | 31.1%     |  |
| % ASIAN             | 0.5%      | 0.6%      | 0.8%      |  |
| % HAWAIIAN          | 0.0%      | 0.0%      | 0.0%      |  |
| % INDIAN            | 0.0%      | 0.1%      | 0.1%      |  |
| % OTHER             | 0.3%      | 0.3%      | 0.5%      |  |
| Ethnicity           | 1 Mile    | 3 Miles   | 5 Miles   |  |
| % HISPANIC          | 1.6%      | 1.6%      | 1.8%      |  |
|                     |           |           |           |  |