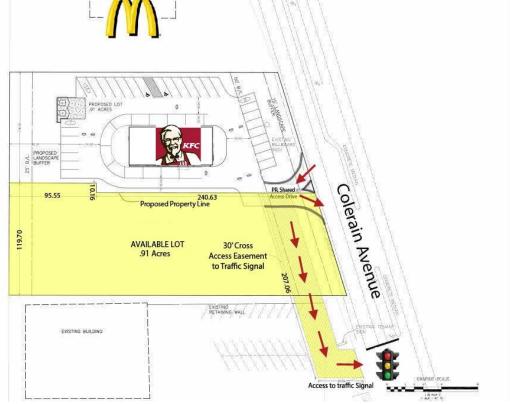

For Sale

LAND

0.91 Acres

#### 8325 Colerain Avenue

Cincinnati, Ohio 45239

#### **Property Features**

- Retail land Colerain @ Ronald Reagan
- · Next to McDonalds and newly built KFC
- · Sits near Wal-Mart, Staples, BW3, US Bank, Wendy's
- High Traffic Colerain Corridor at Ronald Reagan Hwy 45,885 CPD
- · Access to Traffic Signal
- For Sale / Build to Suit / Ground Lease Opportunity
- Sale Price \$595,000
- Ground Lease- \$62,500 yr