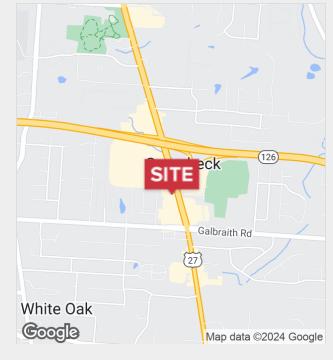

#### **Property Features**

- Retail land Colerain @ Ronald Reagan
- · Next to McDonalds and newly built KFC
- · Sits near Wal-Mart, Staples, BW3, US Bank, Wendy's
- High Traffic Colerain Corridor at Ronald Reagan Hwy 45,885 CPD
- · Access to Traffic Signal
- For Sale / Build to Suit / Ground Lease Opportunity
- Sale Price \$595,000
- Ground Lease- \$62,500 yr