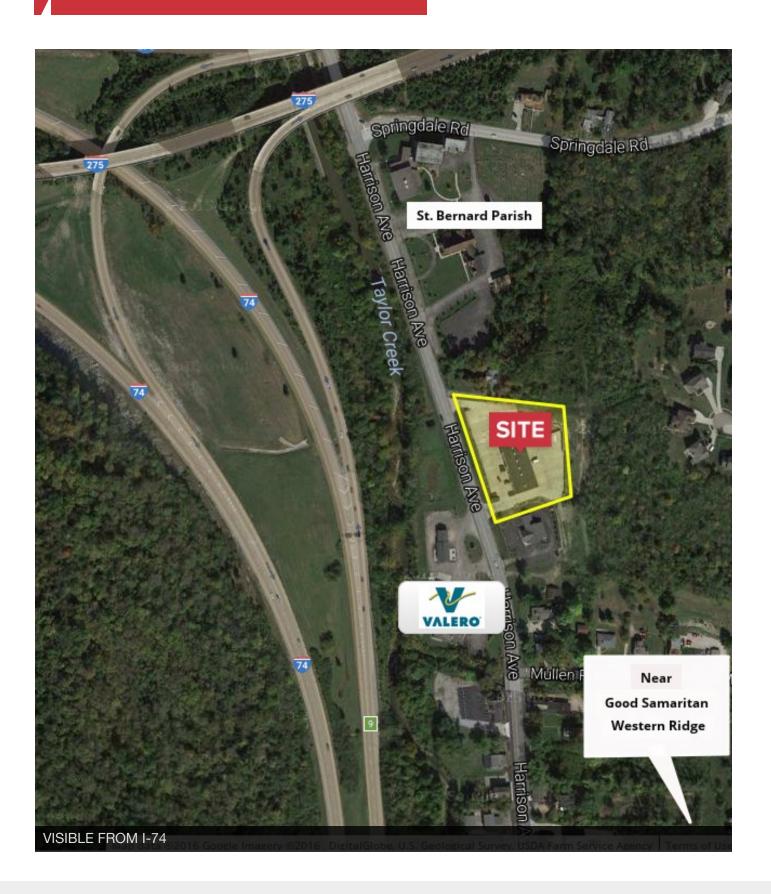

#### **Property Features**

- Only 4 Spaces left! Located in the busy Harrison / Rybolt Corridor
- Easy access to I-74 and I-275
- Neighbors include: Good Samaritan Emergency Center (0.4 miles) and Wellington Orthopedics
- Minutes from new Mercy Hospital, Christ Hospital, and Childrens Hospital Medical Centers
- Colerain Township bordering Green Township -Strong Income areas
- Ideal for Retail, Professional Medical or Professional Office Users