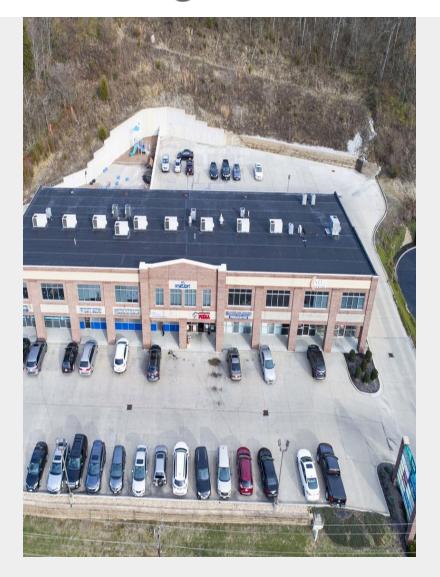

# RETAIL/OFFICE/MEDICAL 25,600 SF

#### 7074 Harrison Ave

Cincinnati, Ohio 45247

#### **Property Features**

- Only 4 Spaces left! Located in the busy Harrison / Rybolt Corridor
- Easy access to I-74 and I-275
- Neighbors include: Good Samaritan Emergency Center (0.4 miles) and Wellington Orthopedics
- Minutes from new Mercy Hospital, Christ Hospital, and Childrens Hospital Medical Centers
- Colerain Township bordering Green Township -Strong Income areas
- Ideal for Retail, Professional Medical or Professional Office Users