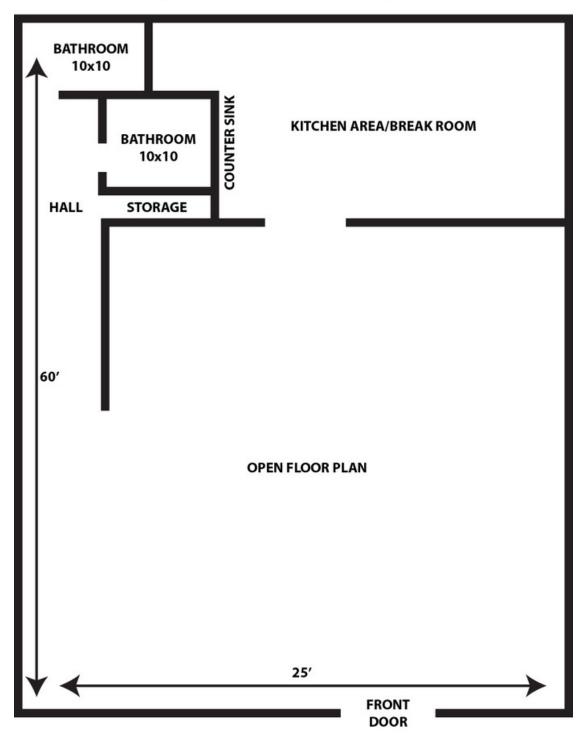

# 1,500 SQFT

| Population          | 1 Mile    | 3 Miles   | 5 Miles   |
|---------------------|-----------|-----------|-----------|
| TOTAL POPULATION    | 3,105     | 21,717    | 68,910    |
| MEDIAN AGE          | 42.5      | 42.4      | 42.4      |
| MEDIAN AGE (MALE)   | 40.9      | 40.9      | 40.7      |
| MEDIAN AGE (FEMALE) | 45.0      | 44.8      | 44.2      |
| Households & Income | 1 Mile    | 3 Miles   | 5 Miles   |
| TOTAL HOUSEHOLDS    | 1,285     | 8,736     | 26,890    |
| # OF PERSONS PER HH | 2.4       | 2.5       | 2.6       |
| AVERAGE HH INCOME   | \$80,145  | \$81,335  | \$81,928  |
| AVERAGE HOUSE VALUE | \$223,555 | \$231,985 | \$217,402 |
| Race                | 1 Mile    | 3 Miles   | 5 Miles   |
| % WHITE             | 96.7%     | 97.2%     | 97.4%     |
| % BLACK             | 2.0%      | 1.4%      | 0.8%      |
| % ASIAN             | 0.3%      | 0.4%      | 0.6%      |
| % HAWAIIAN          | 0.0%      | 0.0%      | 0.0%      |
| % INDIAN            | 0.0%      | 0.0%      | 0.1%      |
| % OTHER             | 0.3%      | 0.3%      | 0.2%      |
| Ethnicity           | 1 Mile    | 3 Miles   | 5 Miles   |
| % HISPANIC          | 0.2%      | 0.4%      | 0.6%      |