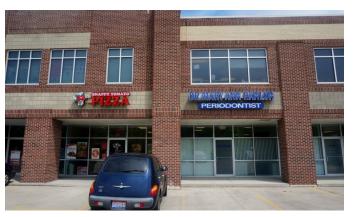

# RETAIL/OFFICE/MEDICAL 25,600 SF

#### 7074 Harrison Ave

Cincinnati, Ohio 45247

#### **Property Features**

- Only 4 Spaces left! Located in the busy Harrison / Rybolt Corridor
- Easy access to I-74 and I-275
- Neighbors include: Good Samaritan Emergency Center (0.4 miles) and Wellington Orthopedics
- Minutes from new Mercy Hospital, Christ Hospital, and Childrens Hospital Medical Centers
- Colerain Township bordering Green Township -Strong Income areas
- Ideal for Retail, Professional Medical or Professional Office Users