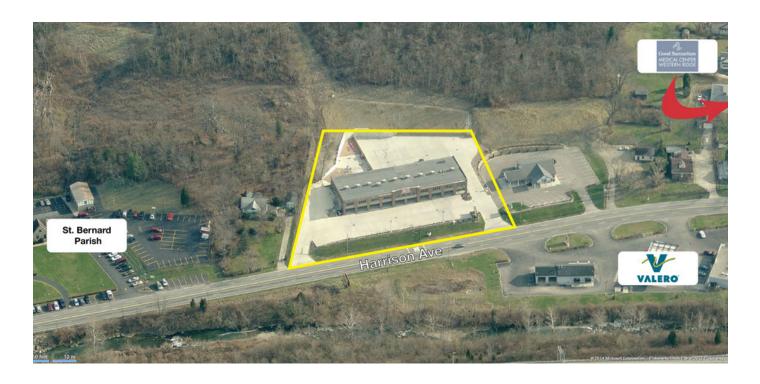

#### 7074 Harrison Ave

Cincinnati, Ohio 45247

#### **Property Features**

- Only 4 Spaces left! Located in the busy Harrison / Rybolt Corridor
- Easy access to I-74 and I-275
- Neighbors include: Good Samaritan Emergency Center (0.4 miles) and Wellington Orthopedics
- Minutes from new Mercy Hospital, Christ Hospital, and Childrens Hospital Medical Centers
- Colerain Township bordering Green Township -Strong Income areas
- Ideal for Retail, Professional Medical or Professional Office Users