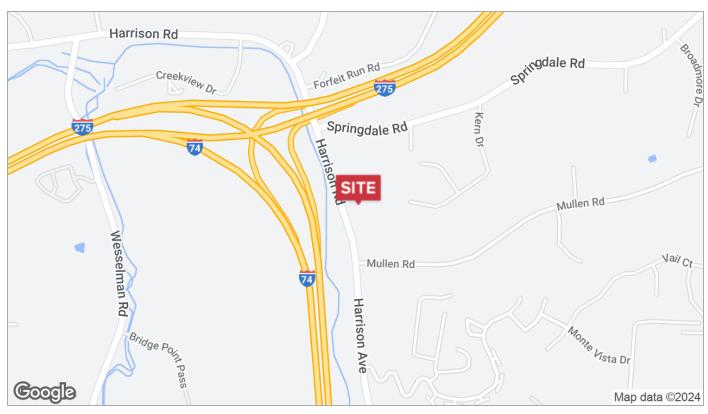

#### 7074 Harrison Ave

Cincinnati, Ohio 45247

#### **Property Features**

- Only 4 Spaces left! Located in the busy Harrison / Rybolt Corridor
- Easy access to I-74 and I-275
- Neighbors include: Good Samaritan Emergency Center (0.4 miles) and Wellington Orthopedics
- Minutes from new Mercy Hospital, Christ Hospital, and Childrens Hospital Medical Centers
- Colerain Township bordering Green Township -Strong Income areas
- Ideal for Retail, Professional Medical or Professional Office Users