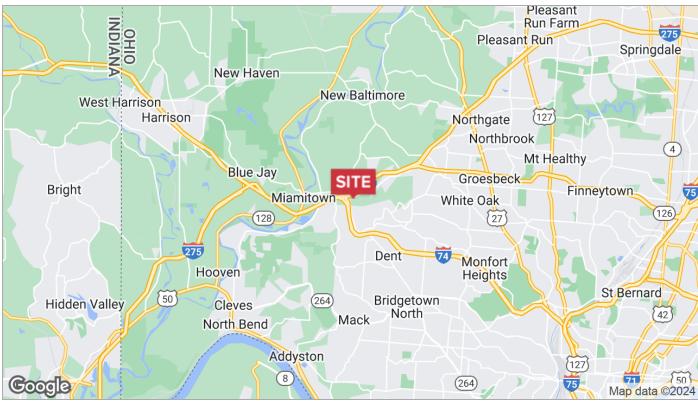

#### 7074 Harrison Ave

Cincinnati, Ohio 45247

#### **Property Features**

- Only 4 Spaces left! Located in the busy Harrison / Rybolt Corridor
- Easy access to I-74 and I-275
- Neighbors include: Good Samaritan Emergency Center (0.4 miles) and Wellington Orthopedics
- Minutes from new Mercy Hospital, Christ Hospital, and Childrens Hospital Medical Centers
- Colerain Township bordering Green Township -Strong Income areas
- Ideal for Retail, Professional Medical or Professional Office Users